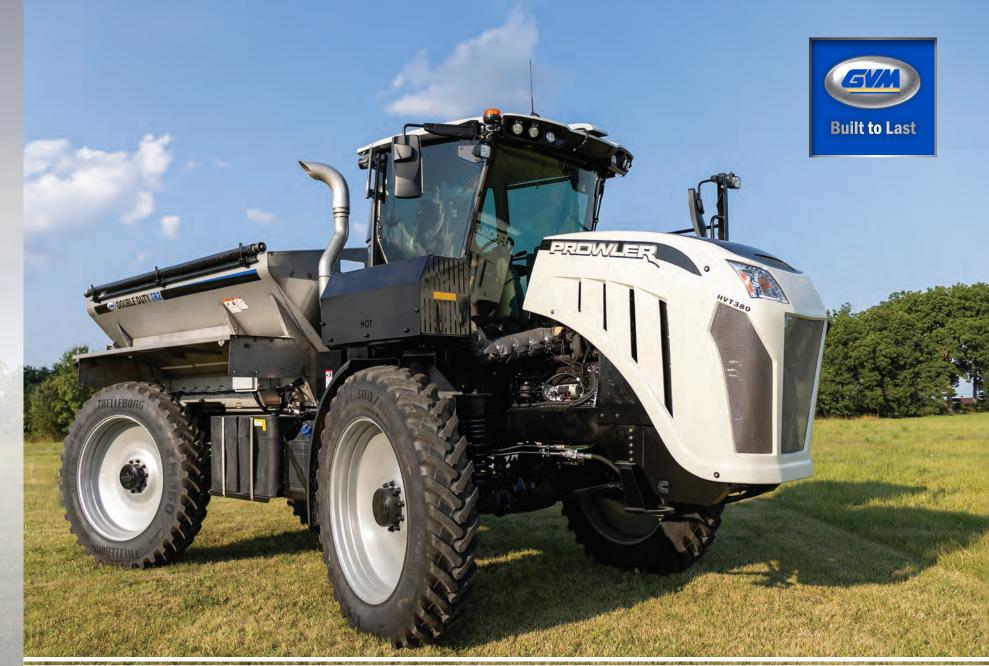

# PROVLER® HVT325/HVT380

# More than just a Cab

The Deluxe X11 is designed to take care of the hard work so you don't have to. From the moment you sit, you'll have access to comprehensive technical diagnostic data at your fingertips, plus all of this:

- All leather interior complete with heated and air conditioned seat
- Optimal air conditioning and integrated climate control
- CAN backlit control switches on a fully adjustable arm
- Front sun visor with side and rear curtains
- Premium LCD screen and AM/FM/BT radio with Dolby surround sound system
- Cat 4 carbon fil er—protects your health while you cruise through the day
- Large double tilt and telescoping steering wheel—unrivaled control
- 5 decibel noise reduction
- Foot rest