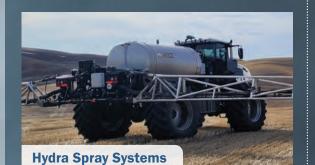

- 1600 or 1800 gallon Hydra Spray System
- Boom Options:
- Steel: 60/80 ft or 60/90 ft
- Aluminum: 65/100 ft or 65/120 ft.
- 15-section Altek or 16-section Raven Hawkeye Accuboom shut-off nozzle control system + fence row nozzle
- 20 or 30 in. Nozzle Spacing