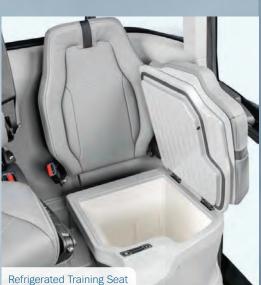

# More than just a Cab

The Deluxe X11 is designed to take care of the hard work so you don't have to. From the moment you sit, you'll have access to comprehensive technical diagnostic data at your fingertips, plus all of this:

- All leather interior complete with heated and air conditioned seat
- Optimal air conditioning and integrated climate control
- CAN backlit control switches on a fully adjustable arm
- Front sun visor with side and rear curtains
- Premium LCD screen and AM/FM/BT radio with Dolby surround sound system
- Cat 4 carbon fil er—protects your health while you cruise through the day
- Large double tilt and telescoping steering wheel—unrivaled control
- 5 decibel noise reduction
- Foot rest