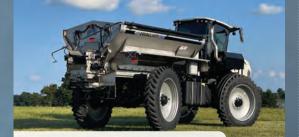

#### **Double Duty Series Spreaders**

- Single product with multi-product options
- 90-105 ft guaranteed flat pattern with granular fertilizer
- 34 in. wide belt-over-chain conveyor for even flow to spinners & to avoid bridging
- Twin Chain for 2- or 4-section swath width control with two 16 in. bar chains
- Constant spread pattern, ability to automate spinner
- 11.0T Double Duty, Single or Twin Chain: SS1, SR1, TS2, TR2, TR4
- Double Duty Air Boom Spreader

- 1600 or 1800 gallon Hydra Spray System
- Boom Options:
- Steel: 60/80 ft or 60/90 ft
- Aluminum: 65/100 ft or 65/120 ft.
- 15-section Altek or 16-section Raven Hawkeye Accuboom shut-off nozzle control system + fence row nozzle
- 20 or 30 in. Nozzle Spacing